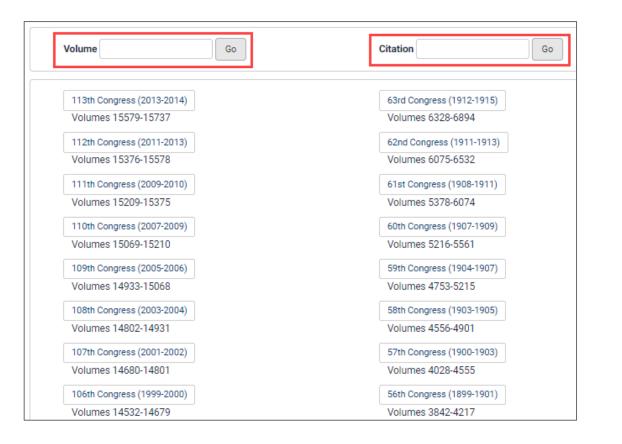

### **Researching in the Serial Set**

Select the U.S. Congressional Serial Set from the HeinOnline welcome page to access all content in the database.

The default landing page directs users to the full list of Congress numbers available within the collection.

Volume and Citation Quick Locator tools enable users to enter a *Serial Set* volume number or citation to retrieve content.

### **Volumes within a Congress**

Once a Congress number has been selected, users are redirected to the complete list of volumes within the selected Congress.

Colored icons indicate whether full text coverage or indexing-only is currently available.