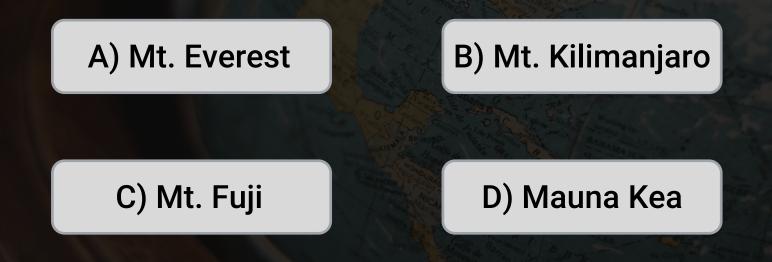

# Which is the world's "tallest" mountain, when measured from base to summit?

# Pop Quiz ??

Which is the world's tallest mountain, when measured between base and summit?

While Mount Everest has the highest altitude of any world mountain, Mauna Kea is "taller" when measured from underwater base to peak (10,000 meters).

D) Mauna Kea