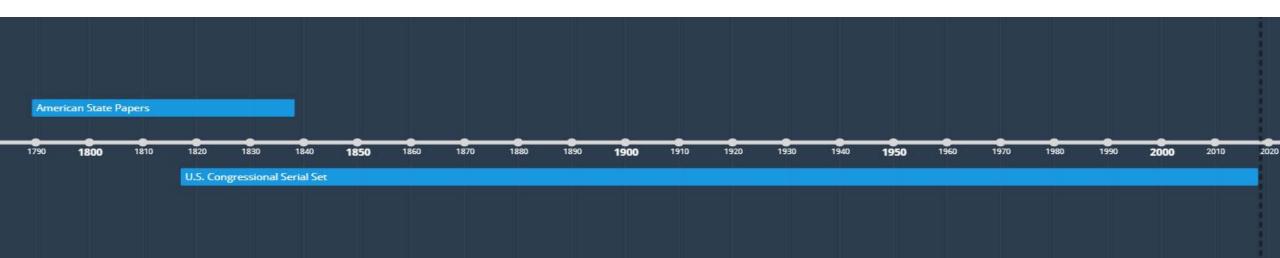

U.S. Congressional Documents from 1789 to 1817 are published under *American State Papers*, consisting of 38 volumes. The two series overlap, as *American State Papers* covers through 1838.

#### **American State Papers**

**Dates:** 1789-1838 **Congress**: 1<sup>st</sup>-25th

#### U.S. Congressional Serial Set

Dates: 1817-Current Congress: 15<sup>th</sup>-Current