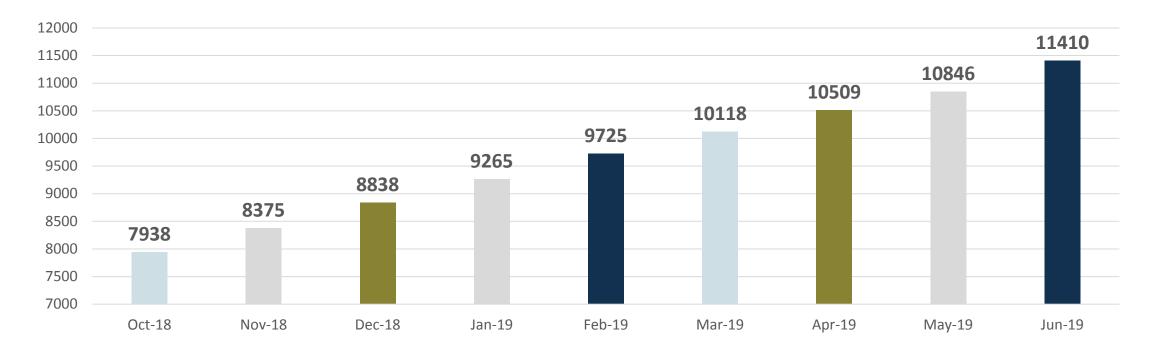

### **Growth by Volumes**

More than 3,400 volumes added since the first release.

### **Growth by Pages**

More than 2.3 million pages added since the first release.

#### **Monthly Content Additions**

The number of full-text volumes of the *Serial Set* in HeinOnline will continue to grow monthly by nearly 350,000 pages a month, or **4 million pages a year**.