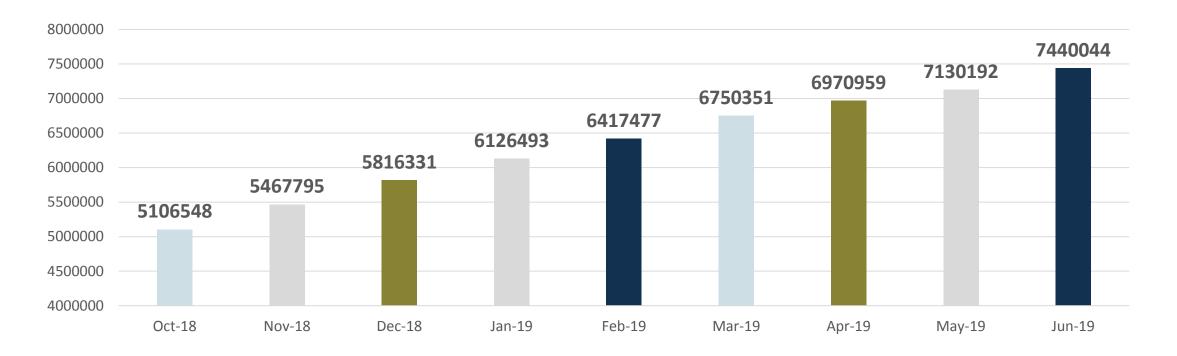

### **Growth by Volumes**

More than 3,400 volumes added since the first release.

### **Growth by Pages**

More than 2.3 million pages added since the first release.

#### **Monthly Content Additions**

The number of full-text volumes of the *Serial Set* in HeinOnline will continue to grow monthly by nearly 350,000 pages a month, or **4 million pages a year**.